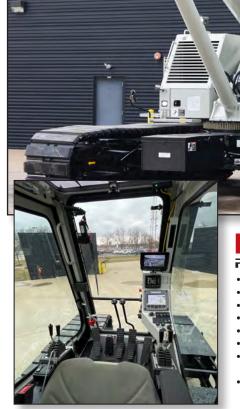

- · State of the art rated capacity limiter
- · Sliding left side door
- AM/FM radio
- · Air conditioner / hot water heater
- · Foot throttle pedal
- · Travel pedals
- Rear view & winch view camera with color in-cab monitor
- · Single axis controls or optional joysticks