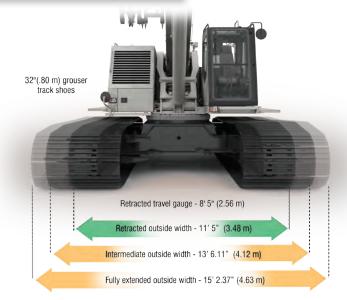

## Quick mobilization & superb job-site mobility

- Transports COMPLETE in one LOAD under 100,000 lbs (45 mt) w/standard counterweight
- Hydraulic retractable side frames for transport
- Fold-up catwalks
- · Fast folding upper guard rails
- · Counter weight removal
- · 100% self-assembly