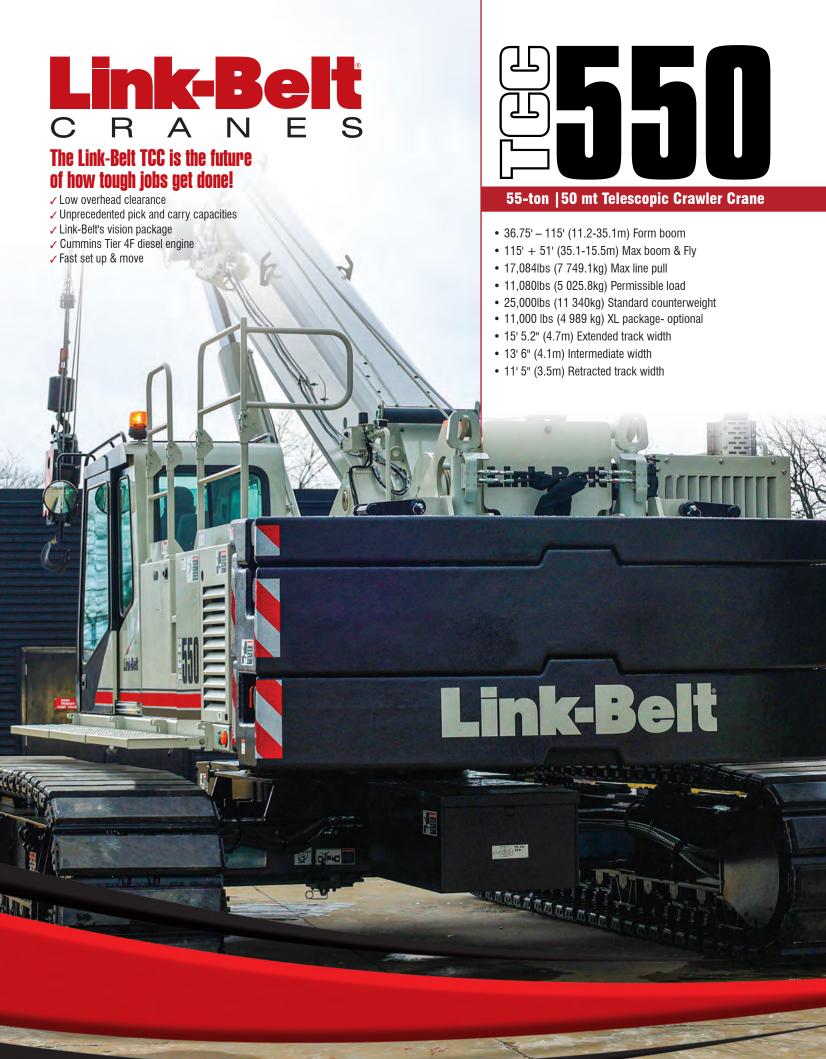

55-ton (50 mt) Telescopic Crawler Crane

## **Full power boom with attachment flexibility**

- Full power 36.75 ft to 115 ft (115 to 35.1 m) four-section boom
- Two boom extend modes:EM1 mode extends all four sections equally. Exclusive EM2 mode offers substantially increased capacities in close.
- Maximum boom/jib length:115 ft + 51' ft (35.1 m + 15.5 m)
- Optional 28.5 ft to 51 ft (8.7 m to 15.6 m) two-piece on-board lattice fly with 2°, 20° and 40° offsets
- Lightweight nylon head sheaves with sealed bearings reduce overall machine weight and increase lift capacities
- Quick reeve boom head with quick reeve block allows rope to be easily reeved over boom head
- Hammerhead boom nose allows operator to work at high boom angles
- · Auxiliary sheave off main boom
- Optional boom mounted 360° remote control high intensity LED work light
- · Greaseless boom wear pads
- Optional 360° House remote high intensity LED work light

## Quick mobilization & superb job-site mobility

- Transports COMPLETE in one LOAD under 100,000 lbs (45 mt) w/standard counterweight
- Hydraulic retractable side frames for transport
- Fold-up catwalks
- · Fast folding upper guard rails
- · Counter weight removal
- · 100% self-assembly